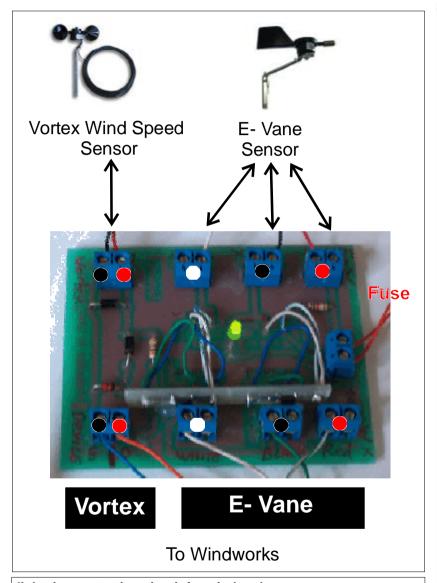

The voltage to the E-Vaine is supplied from your PC, the voltage is 5 volts to protect this from cable shorts there is a fuse. please refer to your computer to find out what your computer APMs are on your USB port the fuse with the device is rated at 250 milliamps important to check your specs, change the fuse to the correct amps