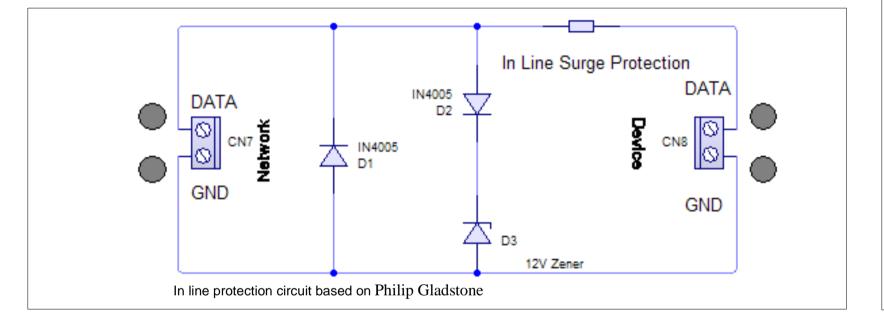

Michael Parry-Thomas {www.weather-above.com}

Network T0 1 Wire Device

Device TO PC Side

In line lightning Surge protection for 1 wire devices

Artwork By Michael Parry-Thomas

lightning Inline protection circuit for windworks