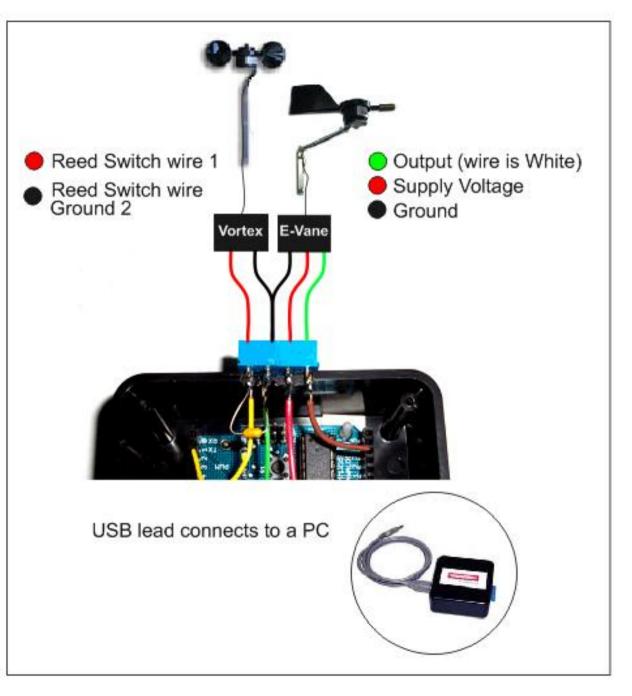

The voltage to the E-Vaine is supplied from your PC, the voltage is 5 volts to protect this from cable shorts there is a fuse. please refer to your computer to find out what your computer APMs are on your USB port the fuse with the device is rated at 250 milliamps important to check your specs, change the fuse to the correct amps