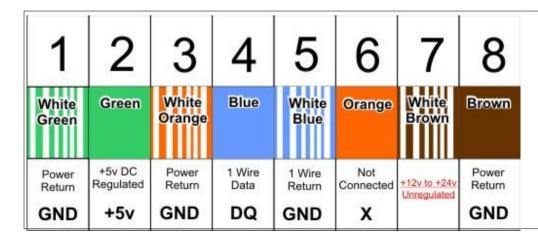

The voltage to the E-Vaine is supplied from your PC, the voltage is 5 volts to protect this from cable shorts there is a fuse. please refer to your computer to find out what your computer APMs are on your USB port the fuse with the device is rated at 250 milliamps important to check your specs, change the fuse to the correct amps